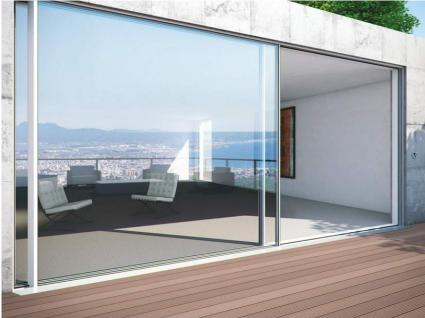

# **Aluminum Doors:**

In our quest to offer the best we produce a wide range of unique aluminum doors and door products for our esteemed clients. These easy to use, durable sliding doors are noiseless and easy to fit in place. Our door range comprises of aluminum door handles, aluminum bottom bolts, aluminum door stoppers among others. They can be customized to the client's tastes and are offered at the best market rates.

We produce a veriety of unique doors including sliding door, sliding & folding door, automatic sliding door, side hung door and single & double doors.