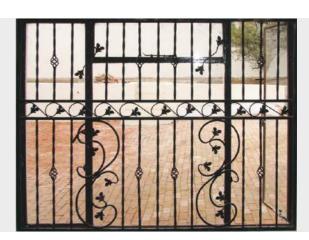

# Collapsible Grills:

Collapsible Grills with single or double leaves are made in any specified sizes. They are widely used at public places such as Theatres, Music Halls, Factories, Mills, Institutions and homes. These grills are easy to erect and occupy little space. Our manufactured Collapsible Grills permit full ventilation and lets in light.

# **Burglar Proof:**

Casements Africa limited produces quality, top Hung Roller Shutters. These shutters are made up with channels, lattice bars of flat iron and partitions which are made galvanized sheets properly knurled for rigidity. These are connected to each other with special ribs, which occupy minimum space when the door is open.