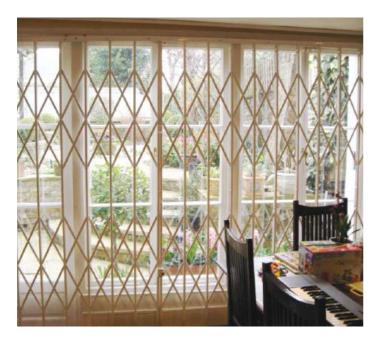

# Collapsible Grills:

Collapsible Grills with single or double leaves are made in any specified sizes. They are widely used at public places such as Theatres, Music Halls, Factories, Mills, Institutions and homes. These grills are easy to erect and occupy little space. Our manufactured Collapsible Grills permit full ventilation and lets in light.