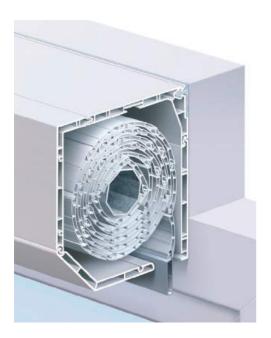

#### Roller Shutter:

Casements Africa limited produces quality, top Hung Roller Shutters. These shutters are made up with channels, lattice bars of flat iron and partitions which are made galvanized sheets properly knurled for rigidity. These are connected to each other with special ribs, which occupy minimum space when the door is open.