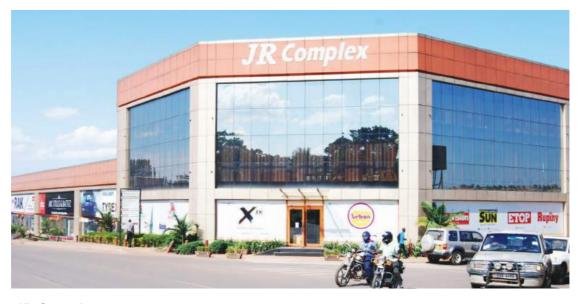

#### **JR Complex**

Plot 101, Jinja Road, Kampala

Client: Krishna Construction.

Scope of Work: Aluminum Windows & Doors, Sky Light, Glass Canopy, Structural Glazing & ACP Cladding.