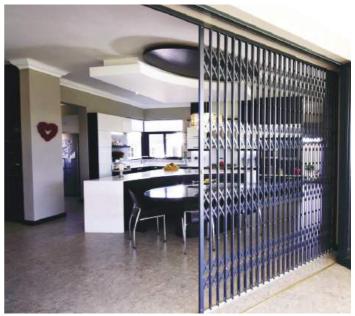

# Collapsible Grills:

Collapsible Grills with single or double leaves are made in any specified sizes. They are widely used at public places such as Theatres, Music Halls, Factories, Mills, Institutions and homes. These grills are easy to erect and occupy little space. Our manufactured Collapsible Grills permit full ventilation and lets in light.