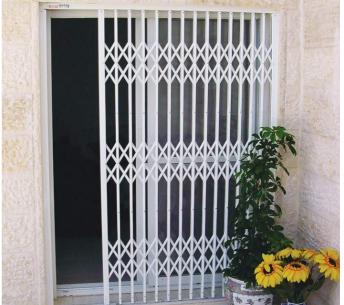

# Collapsible Grills:

Collapsible Grills with single or double leaves are made in any specified sizes. They are widely used at public places such as Theatres, Music Halls, Factories, Mills, Institutions and homes. These grills are easy to erect and occupy little space. Our manufactured Collapsible Grills permit full ventilation and lets in light.

#### Trellidor:

Trellidor is one of the most trusted names in barrier security in the World. Internationally they are best known for their Trellidor Trojan, certified for its strength by the LPCB (London-based Loss Prevention Certification Board). They have designed and manufactured steel security barriers for doors and windows since 1976. Their research and development team has stayed in step with the challenging South African market, improving on products offering new technology and materials as they become available.