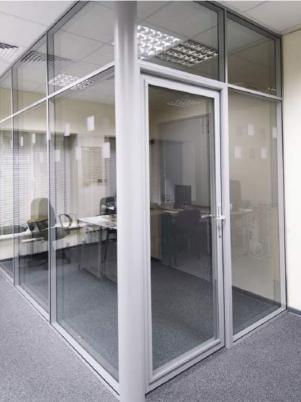

# Aluminum Partitioning:

We offer Aluminum Partitions of the finest quality in the Ugandan market. These partitions work like false walls and can be installed in a building or any outdoor place.

The partitions are manufactured from highly durable and premium grade raw materials. Because special care is taken during their production, our Aluminum Partitions can be customized as per the Client's requirement. The beauty of these Aluminum Partitions lies in the fact that they are easy to install, are highly durable and are affordable.