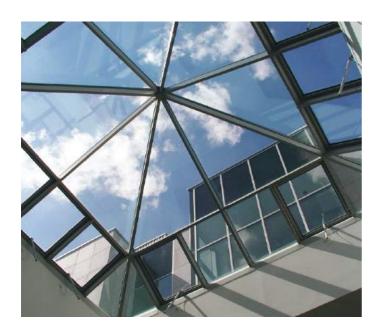

# Sky Light:

Skylights are made of polycarbonate sheets which are commonly called transparent steel due to their impact resistance and glass like clarity. Its advanced energy efficient technology transfers maximum amount of sunlight and minimum of heat from the rooftop to your interior for the brightest natural light. Skylights are a perfectly ideal medium for roofing, pathways, shopping arcades, canopies, greenhouses, industrial glazing etc. because of its combined mechanical & optical design.