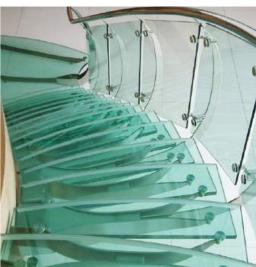

# Railing:

Casements railings offer virtually unlimited design options. Designers can create one-of-a-kind railing systems by selecting their choice of top rail profiles, infill options of glass, pickets or metal panels, slab covers, decorative patterns, and colors. Since all products are fully manufactured in house, we can assemble and powder coat to your exact project requirements and specifications.

Our new heavy duty Aluminium profiles give a wide span of uninterrupted railing adding beauty to your Balcony, atrium, walkways or staircases.

The corrosion resistant qualities of our aluminum provide a low maintenance material that is resistant to weathering under a range of harsh environmental conditions. Unlike many other materials, it will not swell, crack, split or warp over time.