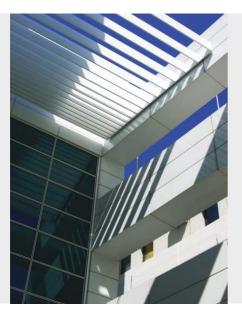

# **Shading System:**

A shading system is an exterior protection used to protect spaces or buildings from sunlight. It may be a perforated screen, a tensile structure or a series of panels. Elements projecting horizontally from a facade block the sun. Other systems use panels that are vertical or parallel to the facade.