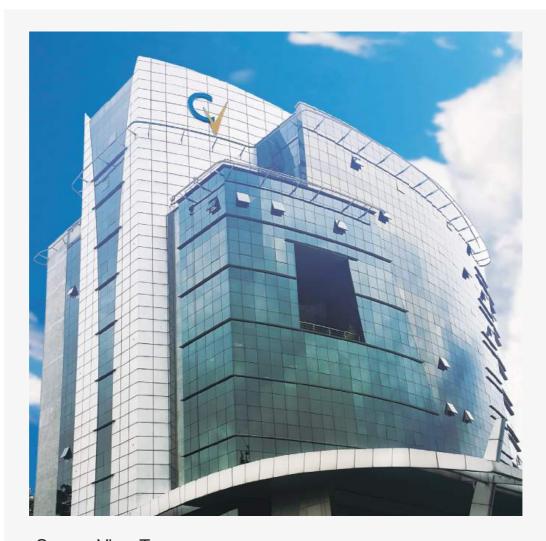

#### **Course View Tower**

Plot 21, Yusuf Lule Road, Nakasero, Kampala.

Completion Date: December 2010

Scope of Work: ACP Cladding, Aluminium Fins, Shop-Fronts, Sky Light, Frameless Partitioning with Doors, Entrance Canopy & Automatic Doors.