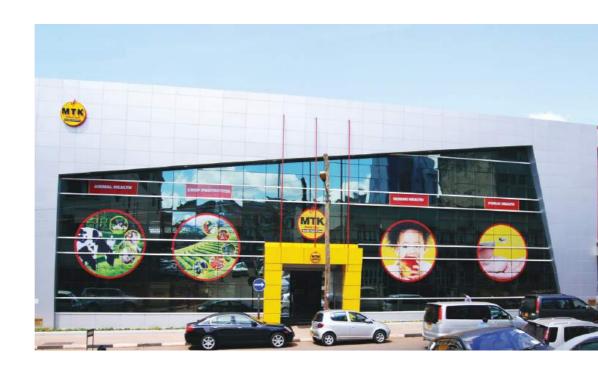

# **Refurbrishment of Office Building**

Plot 41/43, Nasser Road, Kampala

Client: MTK Uganda Ltd

Scope of Work: Exterior Remodeling, Aluminum Curtain Walling, ACP Cladding, Mechanical,

Electrical and Plumbing works.