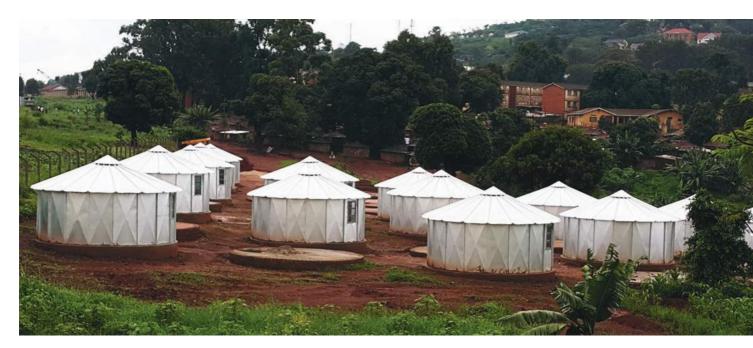

#### Mini Homes:

These are ideal for use at Army, Police and Prisons Barracks or out posts. Farm houses, Security cabins, farm buildings, site offices, club houses, stores, & servants quarters. They are manufactured from high quality galvanized and color steel. They are fireproof, Rot proof and need no maintenance. These instant mini homes require no skilled labor or tools due to their unique design. Casements mini homes have excellent ventilation and are surprisingly cool during hot weather.

They come in three series:

Pyramid: Has expansion flexibility and is available in three sizes

Circular: Available in four standard sizes

Oval: Available in four standard sizes but can be expanded or reduced to fit the client's specifications.