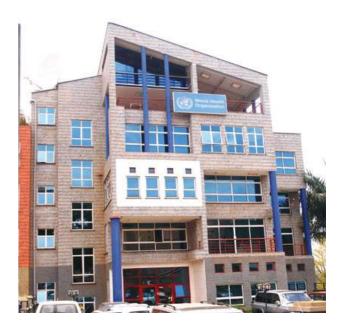

World Health Organization, Hannington Road Aluminium Windows & Doors, Aluminium Internal Office Partition and Vertical Blinds