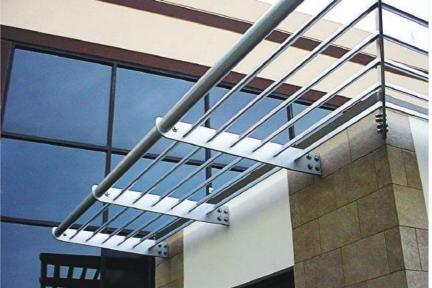

# Railing:

Casements railings offer virtually unlimited design options. Designers can create one-of-a-kind railing systems by selecting their choice of top rail profiles, infill options of glass, pickets or metal panels, slab covers, decorative patterns, and colors. Since all products are fully manufactured in house, we can assemble and powder coat to your exact project requirements and specifications.

Our new heavy duty Aluminium profiles give a wide span of uninterrupted railing adding beauty to your Balcony, atrium, walkways or staircases.

The corrosion resistant qualities of our aluminum provide a low maintenance material that is resistant to weathering under a range of harsh environmental conditions. Unlike many other materials, it will not swell, crack, split or warp over time.