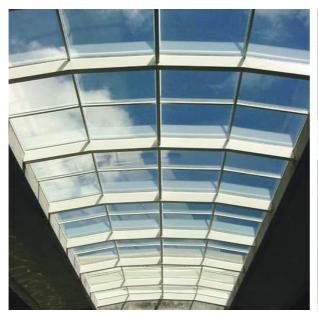

# Sky Light:

Skylights are made of polycarbonate sheets which are commonly called transparent steel due to their impact resistance and glass like clarity. Its advanced energy efficient technology transfers maximum amount of sunlight and minimum of heat from the rooftop to your interior for the brightest natural light. Skylights are a perfectly ideal medium for roofing, pathways, shopping arcades, canopies, greenhouses, industrial glazing etc. because of its combined mechanical & optical design.