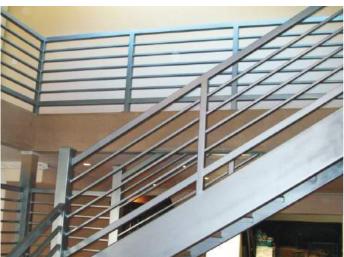

# Railing:

Casements railings offer virtually unlimited design options. Designers can create one-of-a-kind railing systems by selecting their choice of top rail profiles, infill options of glass, pickets or metal panels, slab covers, decorative patterns, and colors. Since all products are fully manufactured in house, we can assemble and powder coat to your exact project requirements and specifications.

Our new heavy duty Aluminium profiles give a wide span of uninterrupted railing adding beauty to your Balcony, atrium, walkways or staircases.

The corrosion resistant qualities of our aluminum provide a low maintenance material that is resistant to weathering under a range of harsh environmental conditions. Unlike many other materials, it will not swell, crack, split or warp over time.