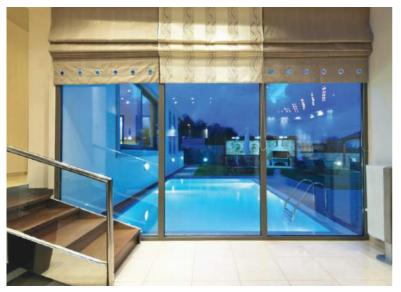

#### **Curtain Wall:**

Curtain walling systems give you the flexibility to create impressive, high performing, functional low rise façades that are visually exciting, both internally and externally. Curtain walling can be faceted, curved or angled and provide large expanses of uninterrupted glazing that create simple yet dramatic building envelop.

#### **Vertical Blinds:**

Our Standard Range of Vertical Blinds are available at good costs to meet the needs of our customers and a come in a range colors and patterns. Vertical Blinds are ideal for replacing curtains and giving your space a fresh new look, they are the perfect combination of functionality and design.