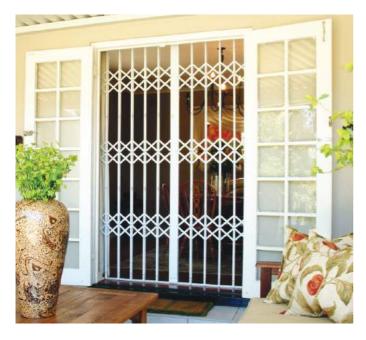

# Collapsible Grills:

Collapsible Grills with single or double leaves are made in any specified sizes. They are widely used at public places such as Theatres, Music Halls, Factories, Mills, Institutions and homes. These grills are easy to erect and occupy little space. Our manufactured Collapsible Grills permit full ventilation and lets in light.

#### Trellidor:

Trellidor is one of the most trusted names in barrier security in the World. Internationally they are best known for their Trellidor Trojan, certified for its strength by the LPCB (London-based Loss Prevention Certification Board). They have designed and manufactured steel security barriers for doors and windows since 1976. Their research and development team has stayed in step with the challenging South African market, improving on products offering new technology and materials as they become available.