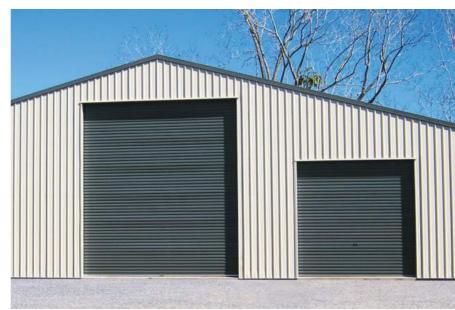

#### Roller Shutter:

Casements Africa limited produces quality, top Hung Roller Shutters. These shutters are made up with channels, lattice bars of flat iron and partitions which are made galvanized sheets properly knurled for rigidity. These are connected to each other with special ribs, which occupy minimum space when the door is open.