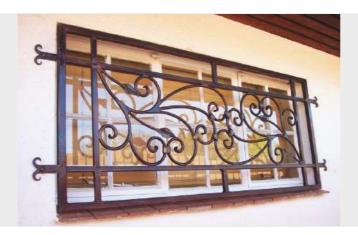

# Railing:

Casements railings offer virtually unlimited design options. Designers can create one-of-a-kind railing systems by selecting their choice of top rail profiles, infill options of glass, pickets or metal panels, slab covers, decorative patterns, and colors. Since all products are fully manufactured in house, we can assemble and powder coat to your exact project requirements and specifications.

Our new heavy duty Aluminium profiles give a wide span of uninterrupted railing adding beauty to your Balcony, atrium, walkways or staircases.

The corrosion resistant qualities of our aluminum provide a low maintenance material that is resistant to weathering under a range of harsh environmental conditions. Unlike many other materials, it will not swell, crack, split or warp over time.