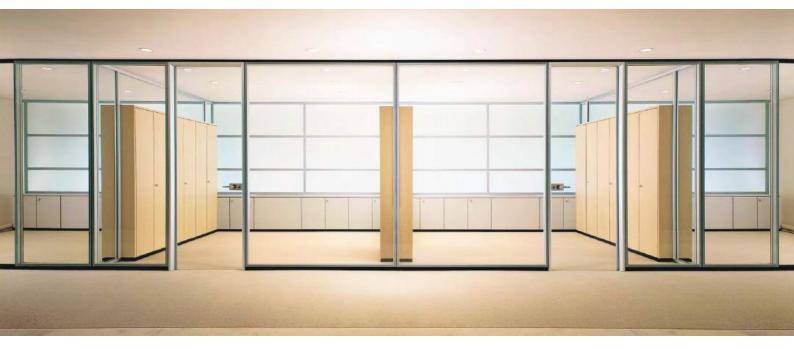

# Aluminum Partitioning:

We offer Aluminum Partitions of the finest quality in the Ugandan market. These partitions work like false walls and can be installed in a building or any outdoor place.

The partitions are manufactured from highly durable and premium grade raw materials. Because special care is taken during their production, our Aluminum Partitions can be customized as per the Client's requirement. The beauty of these Aluminum Partitions lies in the fact that they are easy to install, are highly durable and are affordable.