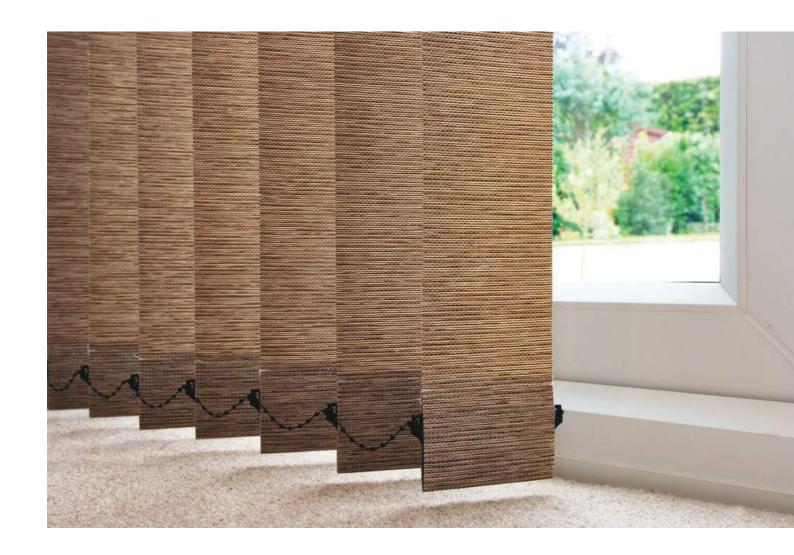

#### **Vertical Blinds:**

Our Standard Range of Vertical Blinds are available at good costs to meet the needs of our customers and a come in a range colors and patterns. Vertical Blinds are ideal for replacing curtains and giving your space a fresh new look, they are the perfect combination of functionality and design.

They come in various patterns and colors making it easy for to integrate them into your home. You can have your vertical blinds custom made and decide on their appearance here at Casements (A) Limited.

Vertical blinds are a stylish, economical way to cover any window size or door opening; they can be pulled back out of the way to expose a desired view - without having a significant amount of fabric obstructing the window as with curtains. A simple operation