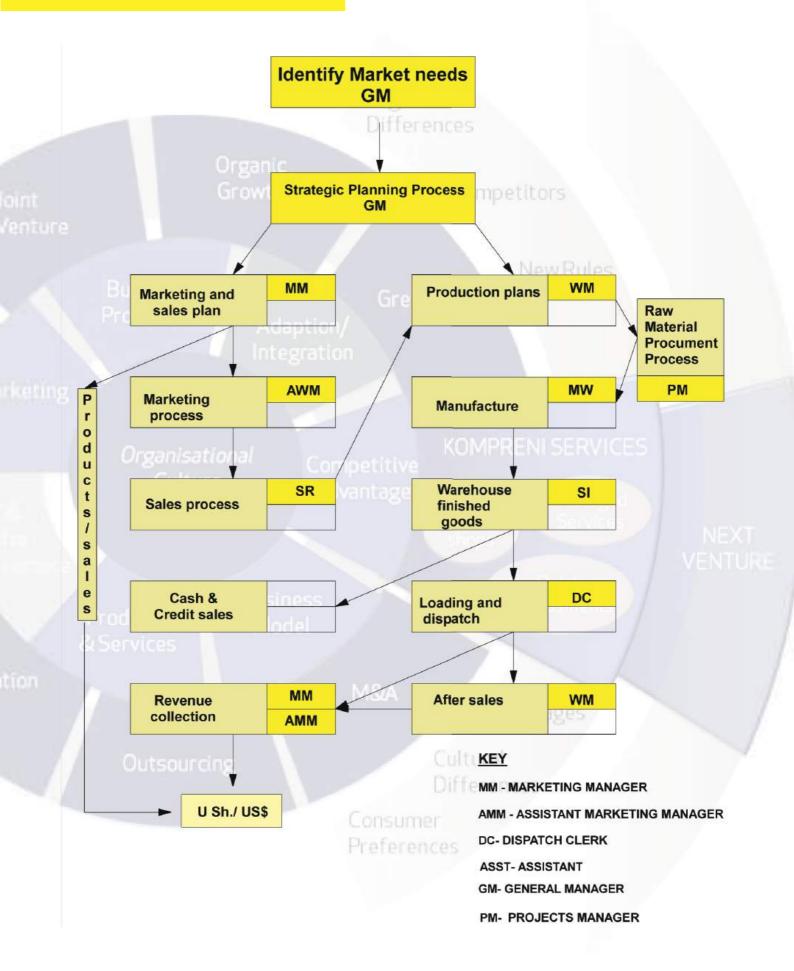

# Core Business Process

Under the leadership of Mr. Manzur Alam and Mr. Abid Alam, Casements Africa Limited has flourished and has achieved a market share of about 80% holding of products dominance in the East African Region. Currently, the Company has diversified its activities to the production and trading of multiple types of products. The company is currently the largest manufacturer of Aluminium and Steel fabrications and other interior products in Uganda.