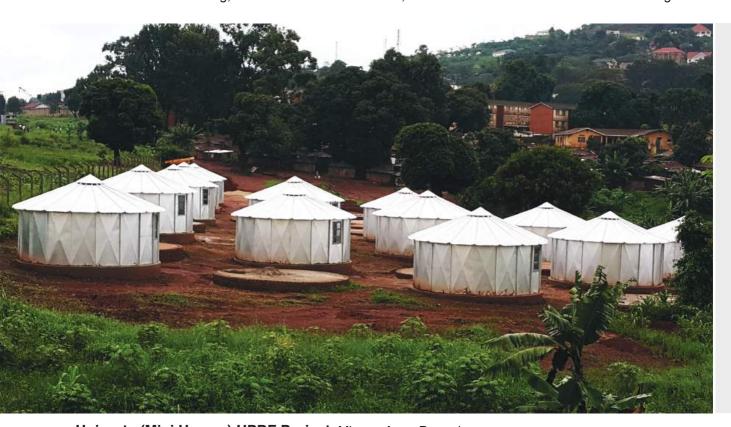

Aluminum Curtain Walling, Aluminum Windows & Doors, Frameless Doors & Partitions & Steel Railing.

**Uniports (Mini Homes) UPDF Project,** Mbuya, Army Barracks.

They are manufactured from high quality galvanized steel. They are fireproof, Rot proof and need no maintenance. Casements offers Pyramid, Circular & Oval shape uniports.