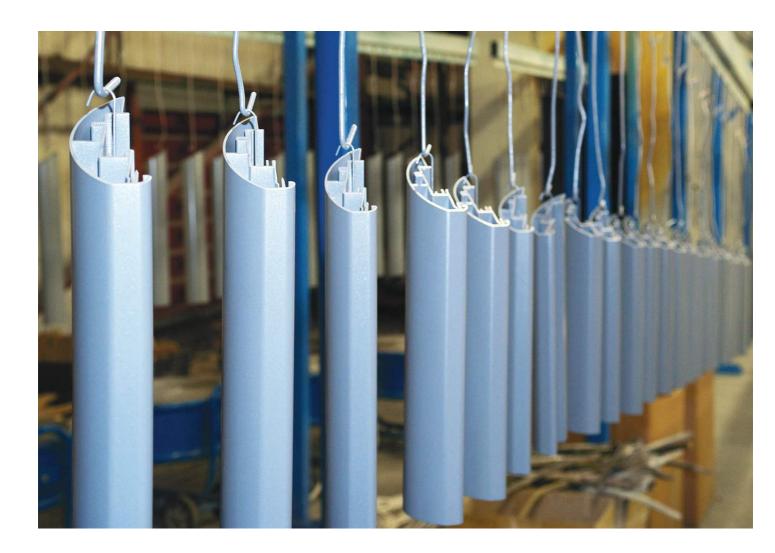

#### **Powder Coating:**

The Ugandan construction market is constantly evolving with Clients always on the lookout for higher quality and durability in the products they buy. Not only do they expect these products to perform flawlessly, they expect them to last for even longer than before as well. Here at Casements we have set up a Powder Coating plant so that we can offer the customer the best possible finish that will last for considerably. The process is completely different to paint and no liquids or solvents are involved. The powder is heated to form a continuous Plastic film on top of the Aluminum part.

We use Thermoset Plastic powders to ensure that we are giving our customer the best finish available. Thermoset powder coating differs from Thermoplastic not only in the process but also in the characteristics of the coating itself. Thermoset powder coating requires a gun to electrically charge the powder so that it sticks to the Aluminum. The Aluminum is then passed through the oven where the powder melts and fusion bonds to the surface. A characteristic unique to Thermoset powder is that it contains a heat sensitive catalyst which is activated at a higher temperature. Once this temperature is reached then it remains there for some time to allow the catalyst to cross link the molecular structure of the plastic coating. This enables the plastic to form a strong, hard, continuous film. This system allows us to offer the client the best aesthetics with the toughest durability. At Casements we hold stock of the most popular colors but we can order in any color of your choice. We use Jotun powders in our plant because they are the best. This Norwegian company has been at the forefront of powder coating technology.