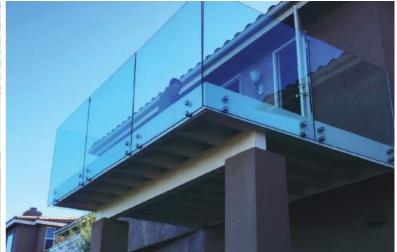

# Railing:

Casements railings offer virtually unlimited design options. Designers can create one-of-a-kind railing systems by selecting their choice of top rail profiles, infill options of glass, pickets or metal panels, slab covers, decorative patterns, and colors. Since all products are fully manufactured in house, we can assemble and powder coat to your exact project requirements and specifications.

Our new heavy duty Aluminium profiles give a wide span of uninterrupted railing adding beauty to your Balcony, atrium, walkways or staircases.

The corrosion resistant qualities of our aluminum provide a low maintenance material that is resistant to weathering under a range of harsh environmental conditions. Unlike many other materials, it will not swell, crack, split or warp over time.