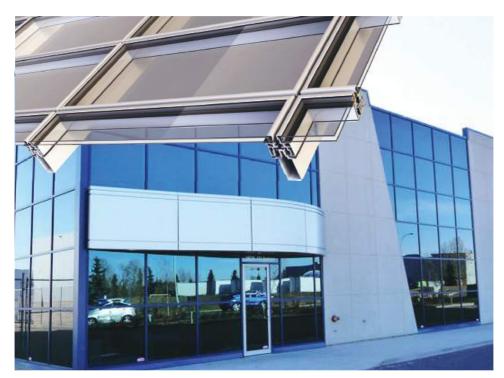

#### **Curtain Wall:**

Curtain walling systems give you the flexibility to create impressive, high performing, functional low rise façades that are visually exciting, both internally and externally. Curtain walling can be faceted, curved or angled and provide large expanses of uninterrupted glazing that create simple yet dramatic building envelop.